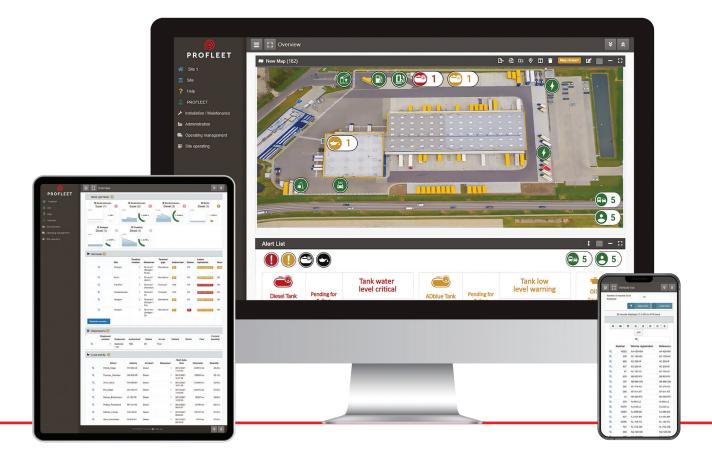

# LOGmaster Web Interface

Time-efficient monitoring of all equipment on your site, through a clear visual overview. The intuitive, user-friendly dashboard allows you to upload an image of your depot and easily identify your equipment using drag and drop icons.

Status notifications indicate any potential issues and provide the exact location of the device, allowing you to respond in a timely and precise manner.

LOGmaster's **responsive design** ensures a perfect display every time, as the interface adjusts smoothly to **various screen sizes** or layouts, regardless of device type. "ProFleet's professional web interface visualises all data in a convenient way, making in-depth analysis and reporting possible. This way on-site processes can be improved, saving both time and costs."