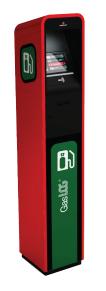

## <u>LOGmaster</u> <u>High-end Terminal</u>

#### Design \_

With its sleek and contemporary design, LOGmaster has one of the industry's smallest footprints. Both the standalone and wall box models are housed in robust frames with protective coated panels that ensure their longevity, even in the harshest conditions.

#### Authorisation \_

Drivers and/or vehicles are easily identified by the use of secured wireless tags (e.g. Desfire, Legic or MiFare reader) or one of the other verification options including; magstripe cards, barcode reader, or automatic vehicle identification. Operating all devices using a single tag is just one of LOGmaster's many advantages.

#### **Options**

The LOGmaster standalone version provides additional space to upgrade the terminal with extra features like our best-in-class ticket printer, barcode reader, 4G router and more.

)))) Smaster