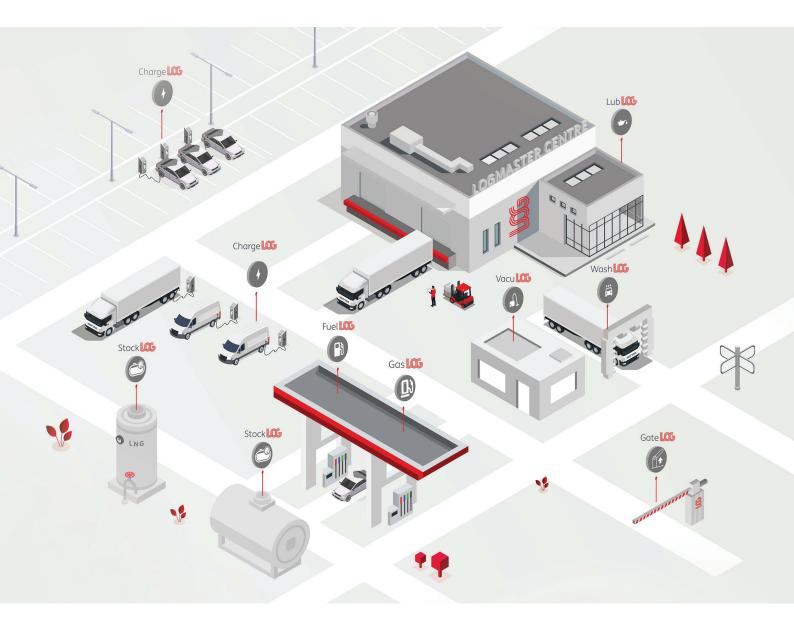

### <u>LOGmaster</u> Product Range

#### **FuelLOG**

Complete and in depth management of your traditional fuel distributions, offering a multitude of parameters to set restrictions, prevent erroneous actions etc.

#### ChargeLOG

Straightforward monitoring of your EV charging operations, offering all of the required functionalities, while having the freedom to connect multiple charger brands, giving you complete control.

#### GasLOG

Control the dispensation of your CNG, LNG or H2 in a reliable way, even when fuelling overnight. Advanced settings like quantities and low flow rate deactivation, allow stable and safe operations.

#### WashLOG

Enabling clean and swift operation of your car/truck/bus wash through a simple wash programme selection process, user permission settings and automated reports per customer.

#### LOGmaster offers you a smarter way to manage your depot - saving time and money.

One application, with a single dashboard and database, to monitor and control all your site equipment easily. Use one identification tag to securely access any equipment: from entry gate to dispensers, EV charge points or wash. LOGmaster connects to any type or model of equipment and allows you to install a mixture of brands on site. You choose, connect inside your own network (no fees) or in the cloud (online back-ups, increased IT security). If connection to a site is lost, operations can still continue locally (LOGmaster replication process = local copy of database). When the network connection is restored, all data is synchronized again.

Including solutions for emerging new energies, like EV charging and gas distribution, LOGmaster facilitates the transition from fossil fuels to renewable energies, as customers gradually reshape their fleets.