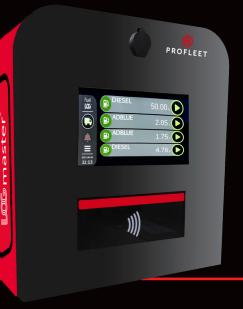

## <u>LOGmaster</u> <u>High-end Terminal</u>

#### Design \_

With its sleek and contemporary design, LOGmaster has one of the industry's smallest footprints. Both the standalone and wall box models are housed in robust frames with protective coated panels that ensure their longevity, even in the harshest conditions.

### Display

The terminal's new touchscreen with an interactive display means a seamless and swift user interaction. The landscape screen is positioned at optimum height and slightly tilted to offer the best user experience available on the market today.

#### **FuelLOG**

Complete and in depth management of your traditional fuel distributions, offering a multitude of parameters to set restrictions, prevent erroneous actions etc.