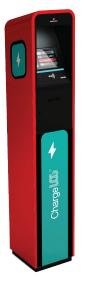

## <u>LOGmaster</u> <u>High-end Terminal</u>

#### Design \_

With its sleek and contemporary design, LOGmaster has one of the industry's smallest footprints. Both the standalone and wall box models are housed in robust frames with protective coated panels that ensure their longevity, even in the harshest conditions.

### Display

The terminal's new touchscreen with an interactive display means a seamless and swift user interaction. The landscape screen is positioned at optimum height and slightly tilted to offer the best user experience available on the market today.