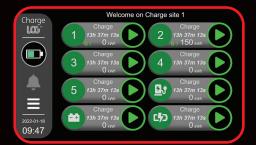

#### ChargeLOG

Straightforward monitoring of your EV charging operations, offering all of the required functionalities, while having the freedom to connect multiple charger brands, giving you complete control.

# LOGmaster Web Interface

Time-efficient monitoring of all equipment on your site, through a clear visual overview. The intuitive, user-friendly dashboard allows you to upload an image of your depot and easily identify your equipment using drag and drop icons.

Status notifications indicate any potential issues and provide the exact location of the device, allowing you to respond in a timely and precise manner.

LOGmaster's **responsive design** ensures a perfect display every time, as the interface adjusts smoothly to **various screen sizes** or layouts, regardless of device type. "ProFleet's professional web interface visualises all data in a convenient way, making in-depth analysis and reporting possible. This way on-site processes can be improved, saving both time and costs."